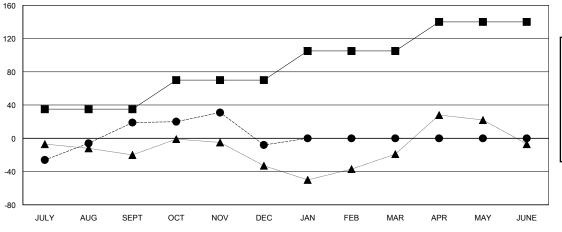

#### GOALS AND ACTUAL MEMBERS CUMULATIVE

| DROPPED CLUBS: 2 |     |
|------------------|-----|
| DROPPED MEMBERS  |     |
| DECEASED         | 4   |
| CLUB CANCELLED   | 32  |
| OTHER            | 154 |
| TOTAL            | 190 |