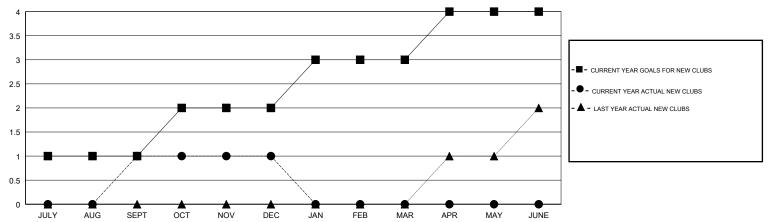

| 1             | JULY/AUG/SEPT         | 35                        | 123                     | 90                                                 |
| OCT/NOV/DEC           | 1             | 0         | 1             | OCT/NOV/DEC           | 35                        | 82                      | 100                                                |
| JAN/FEB/MAR           | 1             | 0         | 0             | JAN/FEB/MAR           | 35                        | 0                       | 0                                                  |
| APR/MAY/JUNE          | 1             | 0         | 0             | APR/MAY/JUNE          | 35                        | 0                       | 0                                                  |

#### GOALS AND ACTUAL NEW CLUBS CUMULATIVE



#### GOALS AND ACTUAL MEMBERS CUMULATIVE





| DROPPED CLUBS: 2 |     |
|------------------|-----|
| DROPPED MEMBERS  |     |
| DECEASED         | 4   |
| CLUB CANCELLED   | 32  |
| OTHER            | 154 |
| TOTAL            | 190 |

| 20 CLUBS OF 55 ADDED 1 OR MORE |   |
|--------------------------------|---|
| NEW MEMBERS                    |   |
|                                |   |
|                                |   |
|                                | ı |

| MALE                                  | 861 (49.43%) |  |  |  |  |
|---------------------------------------|--------------|--|--|--|--|
| FEMALE                                | 881 (50.57%) |  |  |  |  |
| Women Percentage Fiscal Year Goal: 0% |              |  |  |  |  |
|                                       |